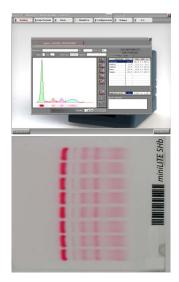

## small in dimension – great in automation and reliability

Fully automated - from reagents management to automated fast scanning - suitable for 4/8 samples

Versatile – allows to perform the most spread techniques: Serum Proteins, Haemoglobins, Lipoproteins