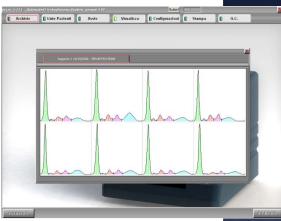

## small in dimension – great in automation and reliability

Fully automated - from reagents management to automated fast scanning - suitable for 4/8 samples

Versatile – allows to perform the most spread techniques: Serum Proteins, Haemoglobins, Lipoproteins