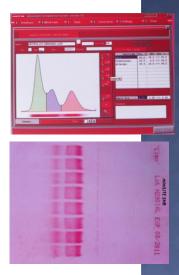

## small in dimension – great in automation and reliability

Fully automated - from reagents management to automated fast scanning - suitable for 4/8 samples

Versatile – allows to perform the most spread techniques: Serum Proteins, Haemoglobins, Lipoproteins