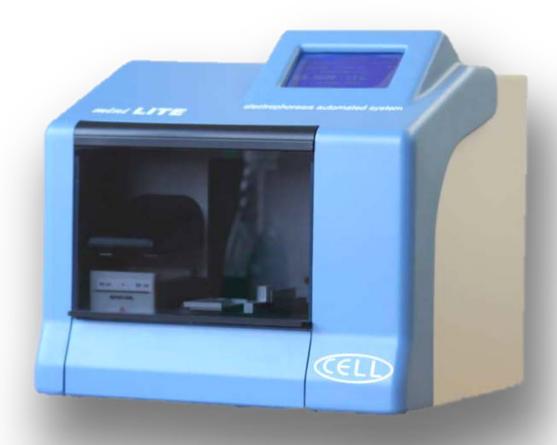

## **ELECTROPHORESIS AUTOMATED SYSTEM**

The smaller size for automation in clinical electrophoresis

## small in dimension – great in automation and reliability

Fully automated - from reagents management to automated fast scanning - suitable for 4/8 samples

Versatile – allows to perform the most spread techniques: Serum Proteins, Haemoglobins, Lipoproteins