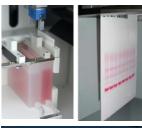

## small in dimension – great in automation and reliability

Fully automated - from reagents management to automated fast scanning - suitable for 4/8 samples

Versatile – allows to perform the most spread techniques: Serum Proteins, Haemoglobins, Lipoproteins