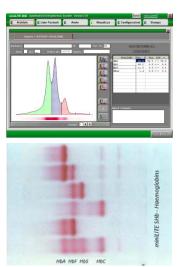

## small in dimension – great in automation and reliability

Fully automated - from reagents management to automated fast scanning - suitable for 4/8 samples

Versatile – allows to perform the most spread techniques: Serum Proteins, Haemoglobins, Lipoproteins

Complete – software provides archive species management (veterinary) and statistic programs

CELL – Cellulose Acetate supports balanced Kits and applicative support

**CELL** assures the best quality and support in Electrophoresis